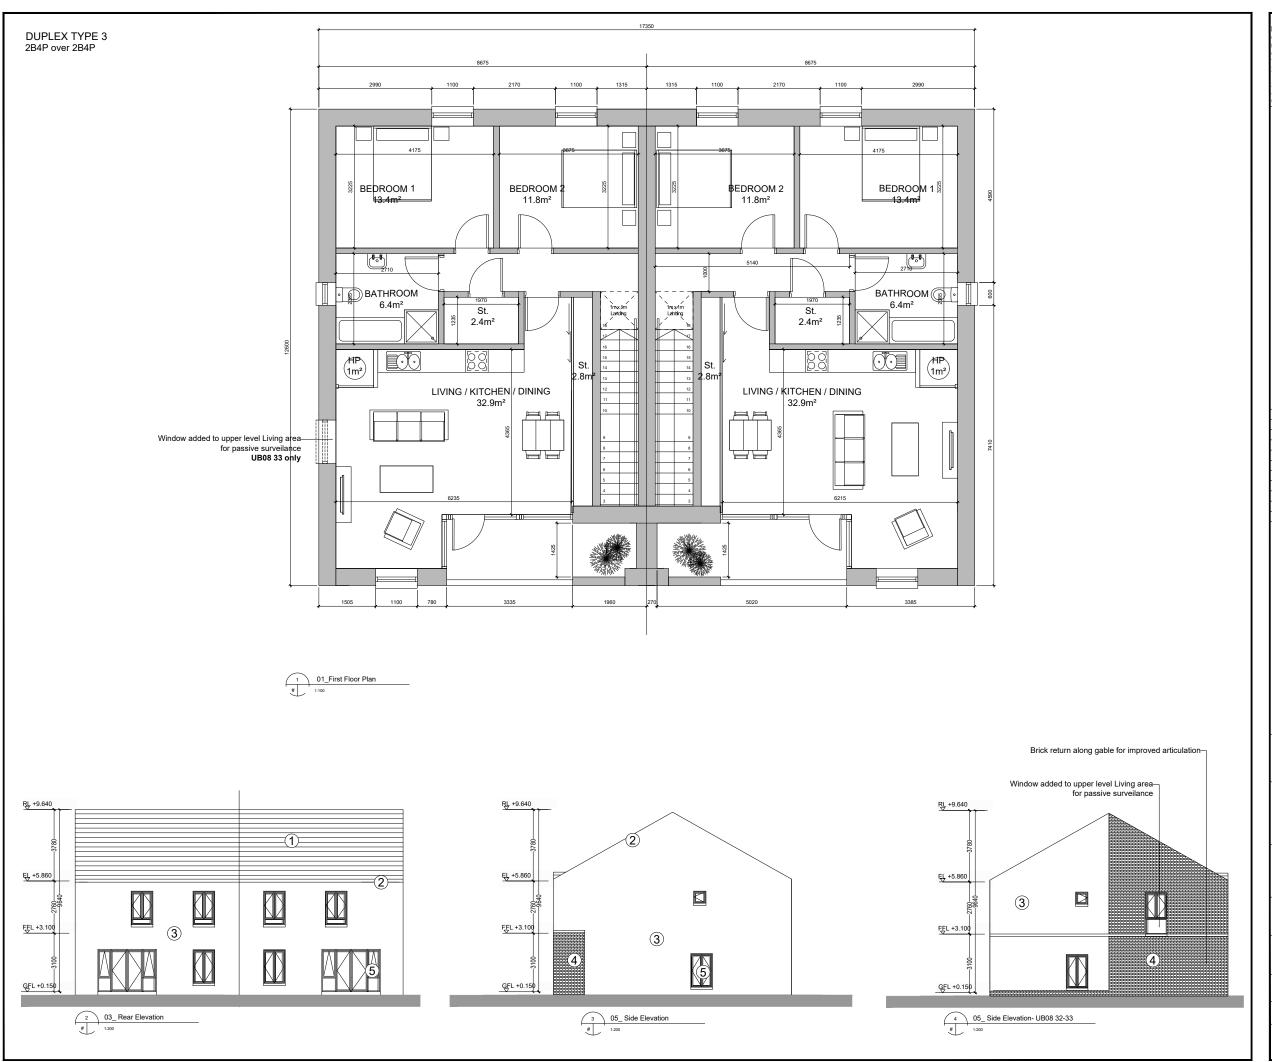

## **DUPLEX TYPE 3**

(T)

GF 2B4P c.87.2m<sup>2</sup> FF 2B4P c.82.7m<sup>2</sup>

North Point + Levels Vary throughout Site. Refer to Site Plan

- 1 Grey Concrete Roof Tiles
- (2) Black fascia and Gutter
- (3) Selected Render Finish
- (4) Select Brick
- (5) Selected Double Glazed Windows
- 6 Metal Standing Seam Roof Finish